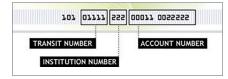

To set up Direct Deposit, sign in to the plan member site, hover over the **My profile** tab and select **Edit my banking information**.

You'll need your bank, transit and account numbers, printed on the bottom of your personal cheque. If you're not sure which numbers go where, select the **Where can I find my banking information?** link and a sample cheque will appear, showing you where to find the information. If you don't have a personal cheque, call your banking institution for this information.