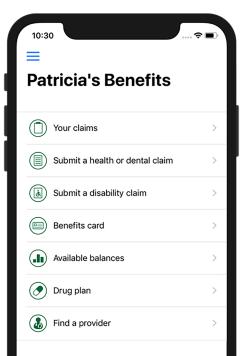

# Access your benefits on the go!

Download Manulife Mobile for Apple and Android

It's the only app you need to submit claims, use your benefits card, find health care providers near you and more.

#### Submit claims online

Sign in to your account and select **Submit a claim**. Fill in your claims details, review for accuracy and **Submit!** You can also review claims history including current claim status and see your statements.

### Review your coverage

Get a summary of your coverage by hovering over the **My benefits** tab and selecting **Coverage statement**. Or explore your benefits plan in depth with the resources under the **My Benefits** tab.

### My drug plan

See if a drug is covered under your plan, what the plan pays and what you pay. If available, you can also find lower-cost alternatives for your prescriptions. My Drug Plan is found under the **My benefits** tab.